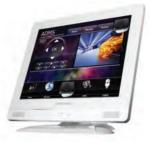

### iLux® Integrated Lighting System

#### iLux Remote Control

iLux Handheld IR remote control.

The powerfully simple and intuitive interface controls six lighting circuits, six shade groups, 16 preset scenes and master on/off, accommodates 16 Crestron keypads and shade controllers and optional motion detection. Available in black, white and almond.