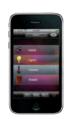

# Handheld Touchpanels and Remotes

3.8" MiniTouch Handheld Touchpanel.

infiNET EX™ LCD Handheld Remote.

Crestron Mobile Pro<sup>™</sup> for Apple® iPhone or iPod touch®.

Waterproof RF Wireless Remote.

Isys i/O<sup>™</sup> Handheld WiFi Touchpanel.