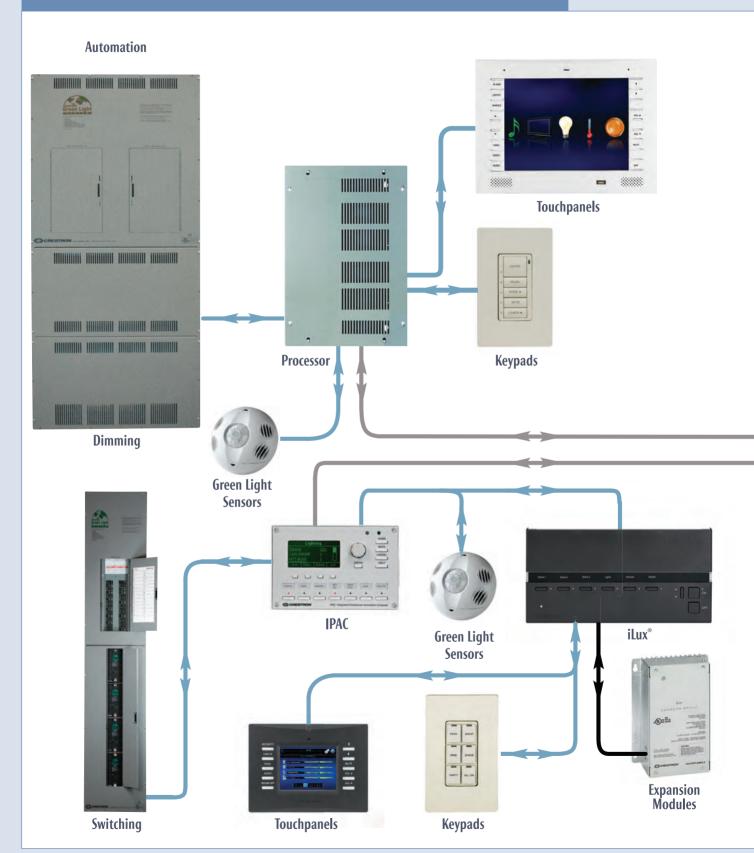

Crestron provides the most robust, efficient and scalable solutions for centralized and distributed commercial lighting systems. Only Crestron seamlessly integrates lighting and shade control with HVAC, security, audio/video distribution and multimedia presentation. Crestron delivers an enhanced user experience through graphic touchpanels, custom keypads and computer control interfaces.

View precise lighting levels, temperature and shade positions in every room graphically and quantitatively from any touchpanel or PC. Monitor and track current and historical energy consumption and cost savings, and intelligently manage resources.

Built-in Ethernet communications enables Web-based control and system management, including email alerts from any Internet-enabled device. Crestron advanced features include room scheduling, room combining, demand response, daylight harvesting and personal workspace control.

Whether from touchpanels, keypads or integrated lighting systems, control is always at your fingertips.

Crestron control provides a built-in Web browser so all systems are connected on the managed network.

Simple one-touch dimming of individual lights and groups of lights puts you in absolute control.

### iLux® Integrated Lighting System

#### iLux Remote Control

iLux Handheld IR remote control.

The powerfully simple and intuitive interface controls six lighting circuits, six shade groups, 16 preset scenes and master on/off, accommodates 16 Crestron keypads and shade controllers and optional motion detection. Available in black, white and almond.

# Green Light® Lighting Cabinets

Green Light architectural dimming and power switching panels are available in a variety of sizes and configurations, including main-lug only and feed-through.

## **Expansion Modules**

iLux expansion units provides control for larger loads and additional load types.

### **Decorator Series Keypads**

Designed to allow installation with third-party devices. The keypads use readily available standard decorative faceplates.

# Designer Series Keypads

An elegant option for any décor. Extra large backlit buttons offer room for custom engraving. Audible feedback plays door chimes, voice prompts and button clicks. Optional faceplate colors and finishes.

# Cameo Keypads

A diverse selection of 10 designer inspired colors and a dramatically reduced footprint – 75% smaller than standard decorative faceplate. Configurable button combinations.

# Wall Mount Touchpanels

8.4" Touchpanel with built-in audio, video and Ethernet. Available in black, white or almond.

Isys® 5.7" Wall Mount Touchpanel. Available in black, white or almond.

3.6" Touchpanel with 10-button keypad. Available in black, white or almond.