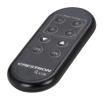

#### iLux Remote Control

iLux Handheld IR remote control.

The powerfully simple and intuitive interface controls six lighting circuits, six shade groups, 16 preset scenes and master on/off, accommodates 16 Crestron keypads and shade controllers and optional motion detection. Available in black, white and almond.