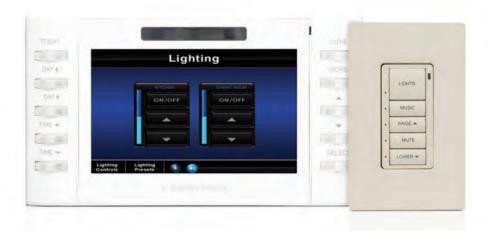

Whether from touchpanels, keypads or integrated lighting systems, control is always at your fingertips.

Crestron control provides a built-in Web browser so all systems are connected on the managed network.

Simple one-touch dimming of individual lights and groups of lights puts you in absolute control.