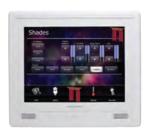

### iLux® Integrated Lighting System

#### iLux Remote Control

iLux Handheld IR remote control.

The powerfully simple and intuitive interface controls six lighting circuits, six shade groups, 16 preset scenes and master on/off, accommodates 16 Crestron keypads and shade controllers and optional motion detection. Available in black, white and almond.