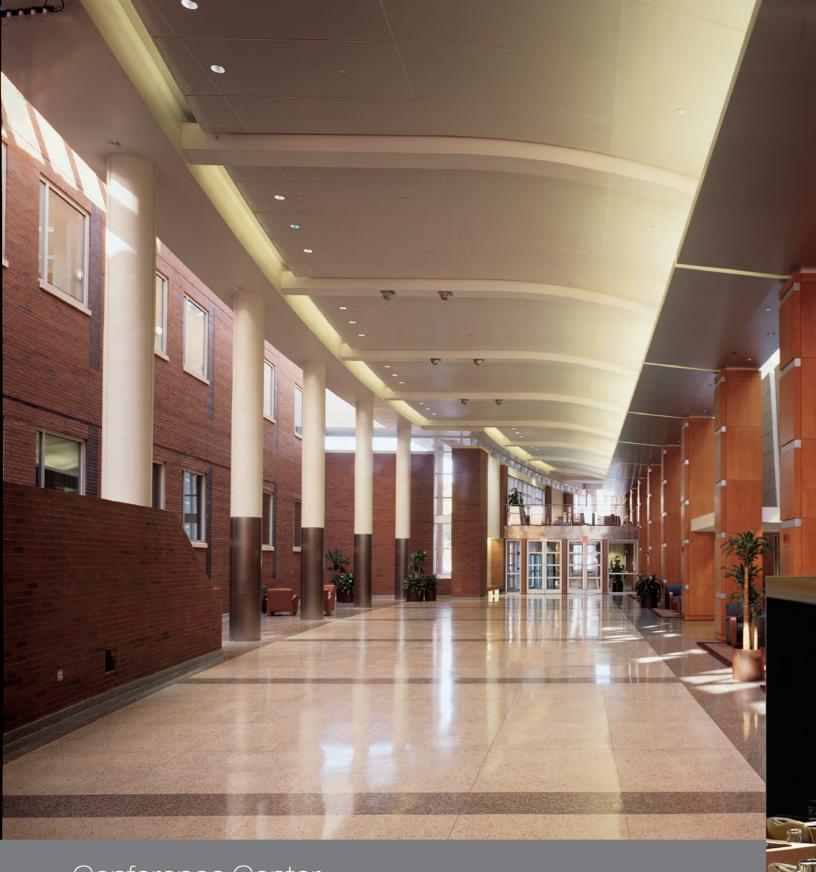

Conference Center Room partitioning and combining is simple with just a tap of a wall mount controller. Retractable walls divide conference and ballroom spaces for scheduled events such as meetings, banquets, corporate presentations and weddings. Web-based control enables managers to monitor room configurations, select preset scenes or create custom configurations directly from the banquet office. Establish the right lighting for each event or leave an area dark when unused from any computer on the network.