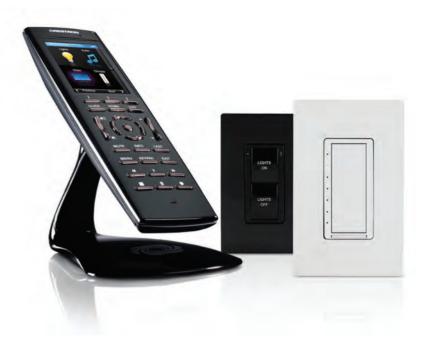

Whether from touchpanels, keypads or integrated lighting systems, control is always at your fingertips.

Crestron control provides a built-in Web browser so all systems are connected on the managed network.

Simple one-touch dimming of individual lights and groups of lights puts you in absolute control.