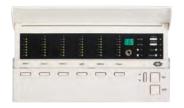

### iLux® Integrated Lighting System

# Green Light® Lighting Cabinets

Green Light architectural dimming and power switching panels are available in a variety of sizes and configurations, including main-lug only and feed-through.