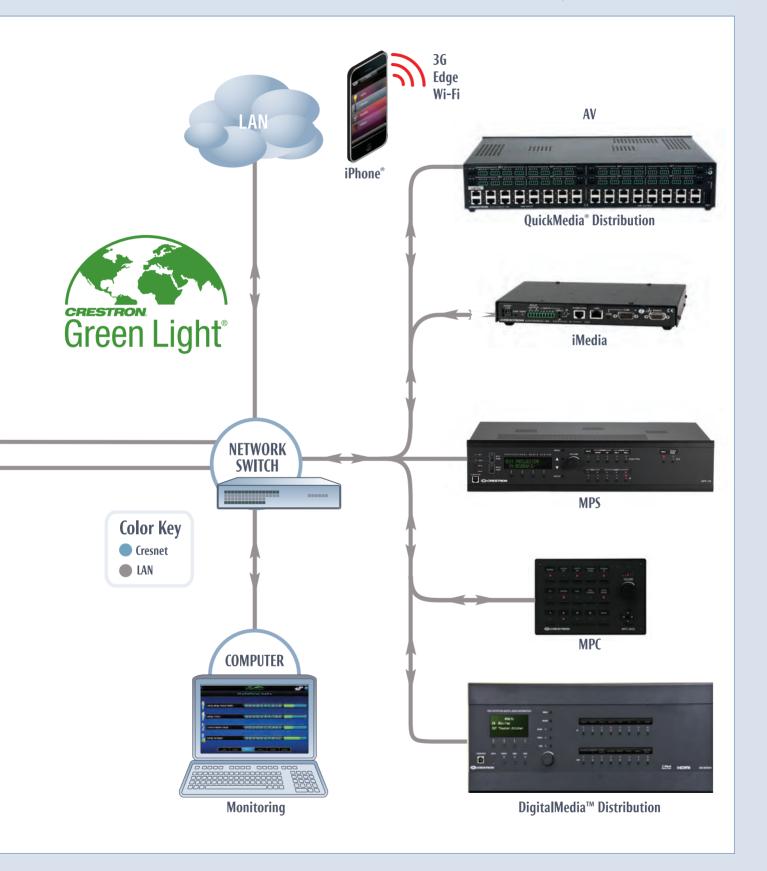

Built-in Ethernet communications enables Web-based control and system management, including email alerts from any Internet-enabled device. Crestron advanced features include room scheduling, room combining, demand response, daylight harvesting and personal workspace control.

Crestron touchpanels offer a global view and management of all systems and devices building-wide from a centralized command center, or local control from touchpanels in each room. Monitor and control HVAC, shades, audio/video distribution and presentation systems throughout the building from the same Crestron touchpanel.

#### V-Panels

Crestron® V-Panels deliver style and function with exceptional versatility. They are perfectly at home on a table or desktop, flush-mount in a wall or lectern, or custom mounted using 3rd-party VESA accessories. Long-distance, single cable connectivity affords a streamlined appearance and install. V-Panel is the world's only touchpanel control solution to support today's digital HD video sources! Available in white or black.

# Wireless Touchpanels

5.7" Isys Touchpanel features a bright, high-contrast color touchscreen and offers an ideal user interface that provides both wired and wireless control.

8.5" WiFi 802.11a/b/g Touchpanel with embedded PC applications for Web browsing, streaming media and email, and built-in audio and video. Optional desktop docking station available.

# Handheld Touchpanels and Remotes

3.8" MiniTouch Handheld Touchpanel.

infiNET EX™ LCD Handheld Remote.

Crestron Mobile Pro<sup>™</sup> for Apple® iPhone or iPod touch®.

Waterproof RF Wireless Remote.

Isys i/O<sup>™</sup> Handheld WiFi Touchpanel.