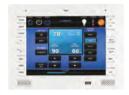

### iLux® Integrated Lighting System

#### iLux Remote Control

iLux Handheld IR remote control.

The powerfully simple and intuitive interface controls six lighting circuits, six shade groups, 16 preset scenes and master on/off, accommodates 16 Crestron keypads and shade controllers and optional motion detection. Available in black, white and almond.