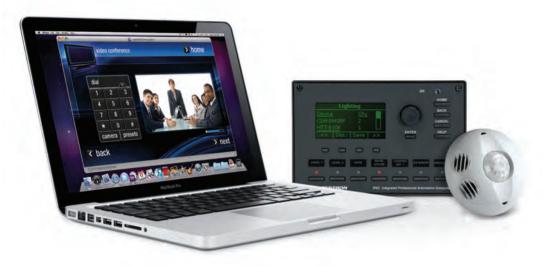

Crestron provides the most robust, efficient and scalable solutions for centralized and distributed commercial lighting systems. Only Crestron seamlessly integrates lighting and shade control with HVAC, security, audio/video distribution and multimedia presentation. Crestron delivers an enhanced user experience through graphic touchpanels, custom keypads and computer control interfaces.

Whether from touchpanels, keypads or integrated lighting systems, control is always at your fingertips.

Crestron control provides a built-in Web browser so all systems are connected on the managed network.

or "Presentation" to activate the desired lighting scene. Dim task lights over lights over the projector screen with just a single press of a button.

Integrated lighting control optimizes the performance of AV presentation systems.