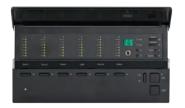

### iLux® Integrated Lighting System

# Green Light® Lighting Cabinets

Green Light architectural dimming and power switching panels are available in a variety of sizes and configurations, including main-lug only and feed-through.