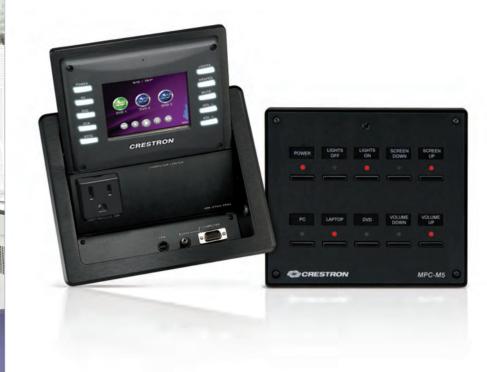

itor, manage and control all the environmental systems throughout the facility on a single platform to maximize energy and cost savings. Integrated motion detection and occupancy sensors turn lights on in conference rooms only when in use. Balance the need for light and climate control. Use daylight harvesting to optimize the use of natural light, while also managing room temperature to provide energy efficiency and personal comfort. Implementation of Crestron Green Light® solutions deliver intelligent efficiency and may contribute to LEED certification.





or "Presentation" to activate the desired lighting scene. Dim task lights over lights over the projector screen with just a single press of a button.

Integrated lighting control optimizes the performance of AV presentation systems.





Wireless touchpanels keep you in control of technology and connected to customers in the store.





photos by Christopher Ludwig



The Tall Accentuate merchandise and create the perfect atmosphere to make an emotional connection with customers. Integrate DMX control of colored LED lights to enhance precious stones, or animate the space to produce energy and excitement. Whether you sell fine jewelry or teen fashions, Crestron keeps you in control.





HOTEL ROOMS When a guest registers at the front desk, choose "Welcome" to set the proper lighting in the hotel room directly from the Property Management System. Guests enjoy in-room amenities such as lighting, shade and climate control from a stylish tabletop console or directly from the television. When leaving the room, lights automa