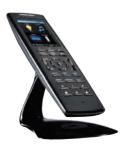

# Handheld Touchpanels and Remotes

3.8" MiniTouch Handheld Touchpanel.

infiNET EX™ LCD Handheld Remote.

Crestron Mobile Pro<sup>™</sup> for Apple® iPhone or iPod touch®.

Waterproof RF Wireless Remote.

Isys i/O<sup>™</sup> Handheld WiFi Touchpanel.