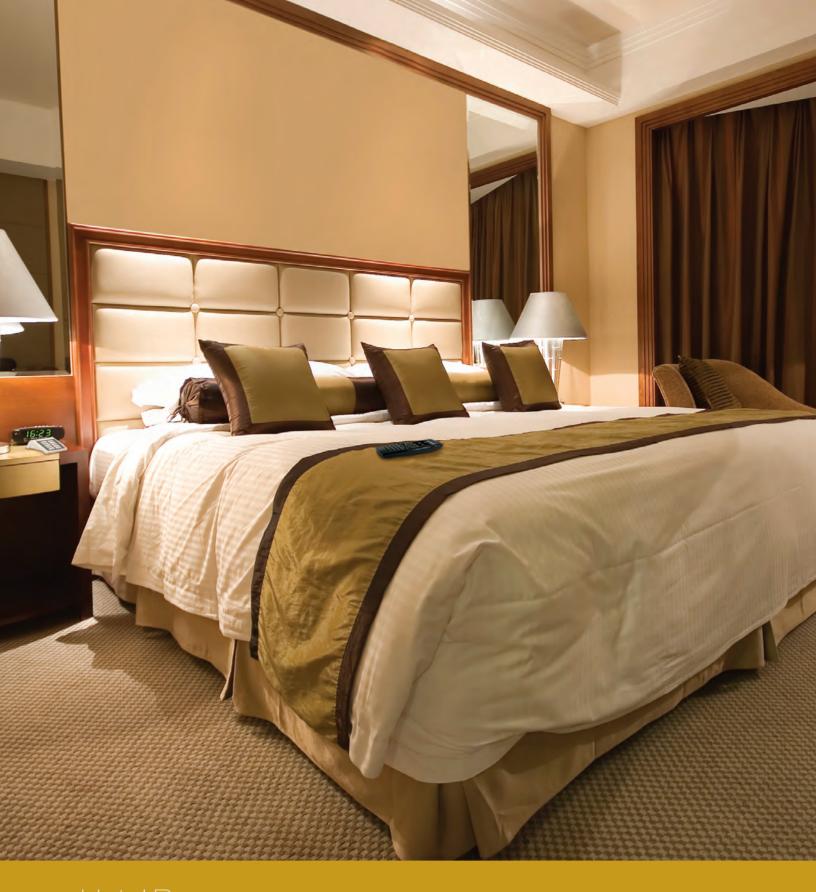

HOTEL ROOMS When a guest registers at the front desk, choose "Welcome" to set the proper lighting in the hotel room directly from the Property Management System. Guests enjoy in-room amenities such as lighting, shade and climate control from a stylish tabletop console or directly from the television. When leaving the room, lights automatically turn off – resulting in significant energy and cost savings.

Deliver the highest level of customer service and most luxurious guest experience with Crestron automation.

Advanced scheduling and automation features optimize energy and cost savings, enhancing operational efficiency.