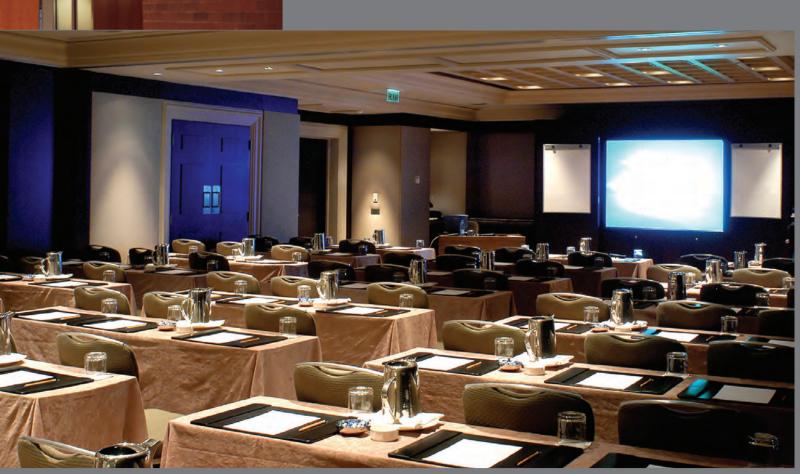

Conference Center Room partitioning and combining is simple with just a tap of a wall mount controller. Retractable walls divide conference and ballroom spaces for scheduled events such as meetings, banquets, corporate presentations and weddings. Web-based control enables managers to monitor room configurations, select preset scenes or create custom configurations directly from the banquet office. Establish the right lighting for each event or leave an area dark when unused from any computer on the network.