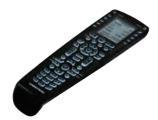

#### iLux Remote Control

iLux Handheld IR remote control.

The powerfully simple and intuitive interface controls six lighting circuits, six shade groups, 16 preset scenes and master on/off, accommodates 16 Crestron keypads and shade controllers and optional motion detection. Available in black, white and almond.