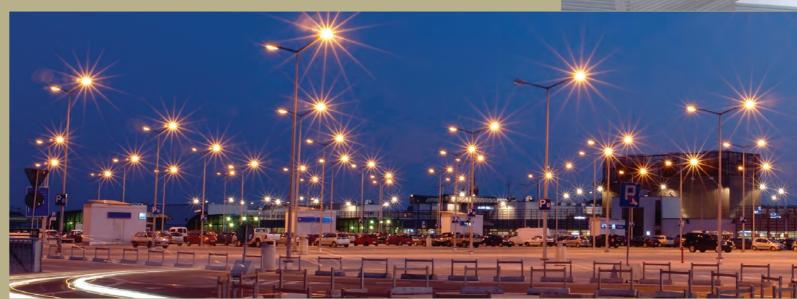

EXTERIORS Control architectural and security lighting based on time, light levels and motion. The internal astronomical clock enables cobra-head lights in the parking lot to ramp up beginning at dusk to full on at sundown, then slowly dim beginning at sunrise. Security lights activate when motion is detected or manually with the touch of a button.