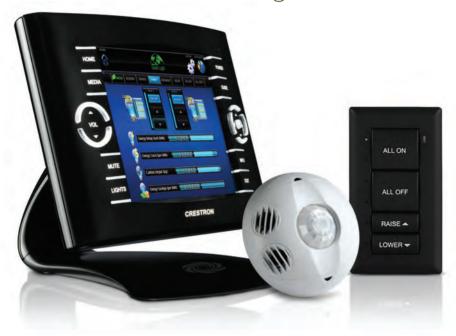

EXTERIORS Control architectural and security lighting based on time, light levels and motion. The internal astronomical clock enables cobra-head lights in the parking lot to ramp up beginning at dusk to full on at sundown, then slowly dim beginning at sunrise. Security lights activate when motion is detected or manually with the touch of a button.

Simple one-touch dimming of individual lights and groups of lights puts you in absolute control.