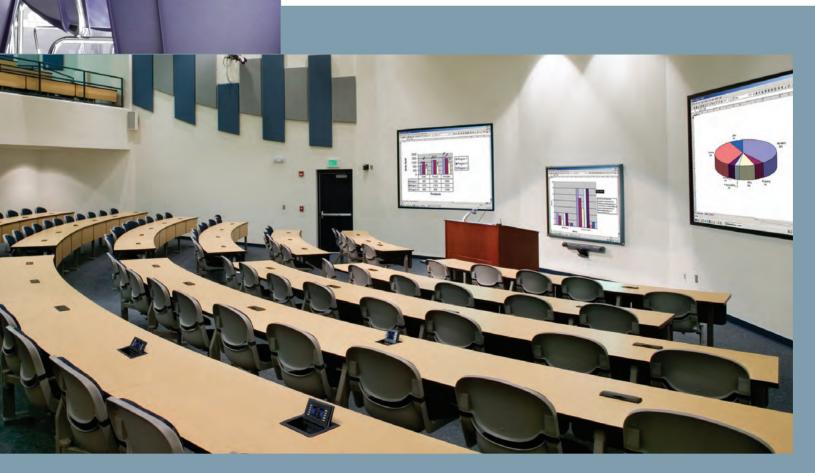

or "Presentation" to activate the desired lighting scene. Dim task lights over lights over the projector screen with just a single press of a button.

Integrated lighting control optimizes the performance of AV presentation systems.