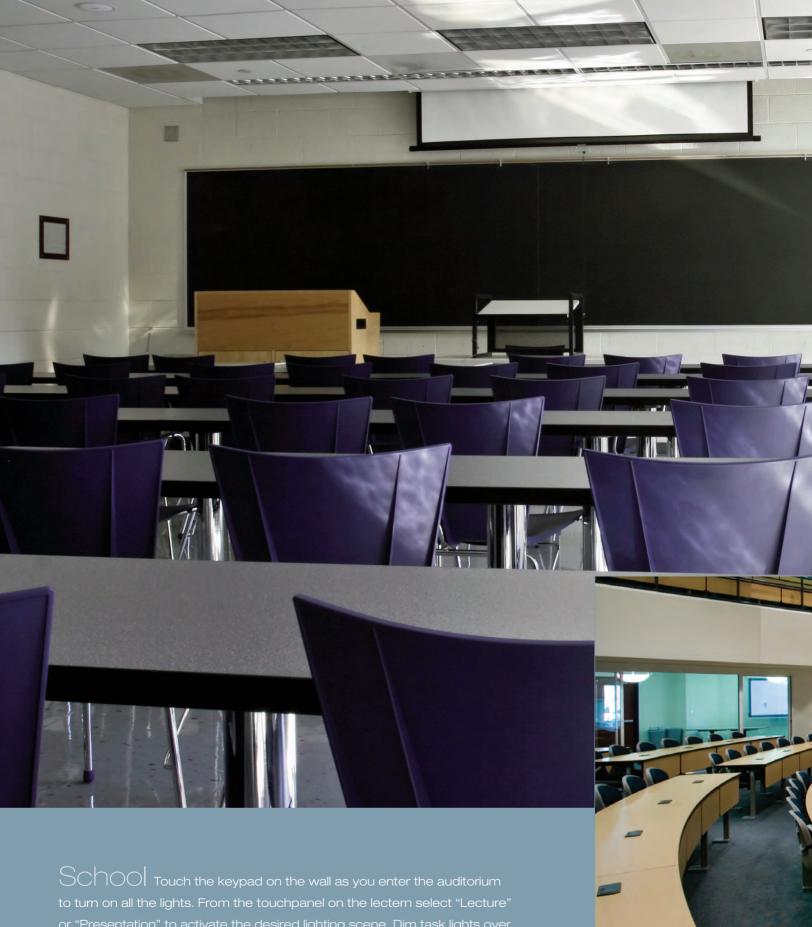

or "Presentation" to activate the desired lighting scene. Dim task lights over lights over the projector screen with just a single press of a button.

Integrated lighting control optimizes the performance of AV presentation systems.