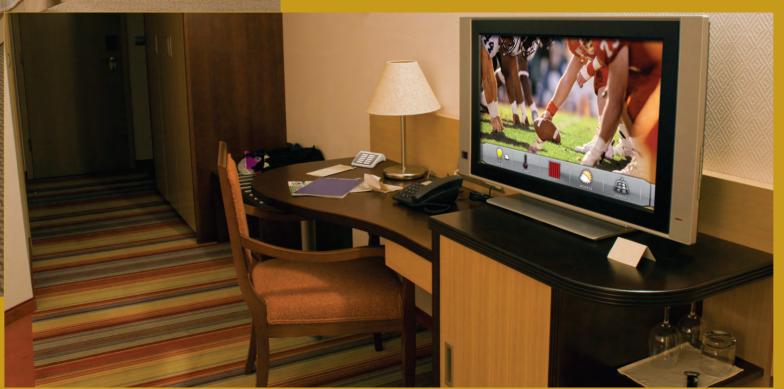

or "Presentation" to activate the desired lighting scene. Dim task lights over lights over the projector screen with just a single press of a button.

Integrated lighting control optimizes the performance of AV presentation systems.