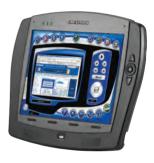

custom mounted using 3rd-party VESA accessories. Long-distance, single cable connectivity affords a streamlined appearance and install. V-Panel is the world's only touchpanel control solution to support today's digital HD video sources! Available in white or black.

# Wall Mount Touchpanels



8.4" Touchpanel with built-in audio, video and Ethernet. Available in black, white or almond.



Isys® 5.7" Wall Mount Touchpanel. Available in black, white or almond.



3.6" Touchpanel with 10-button keypad. Available in black, white or almond.



4.3" Widescreen Touchpanel with 10-button keypad. Available in black or

# Wireless Touchpanels



5.7" Isys Touchpanel features a bright, high-contrast color touchscreen and offers an ideal user interface that provides both wired and wireless control.



8.5" WiFi 802.11a/b/g Touchpanel with embedded PC applications for Web browsing, streaming media and email, and built-in audio and video. Optional desktop docking station available.

# Handheld Touchpanels and Remotes



3.8" MiniTouch Handheld Touchpanel.



infiNET EX™ LCD Handheld Remote.



Crestron Mobile Pro<sup>™</sup> for Apple® iPhone or iPod touch®.



Waterproof RF Wireless Remote.



Isys i/O<sup>™</sup> Handheld WiFi Touchpanel.





#### **Crestron World** Headquarters

15 Volvo Drive Rockleigh, NJ 07647 800.237.2041 201.767.3400 Fax: 201.767.1903 crestron.com

#### **Crestron International** Headquarters

Oude Keerbergsebaan 2 2820 Rijmenam Belgium +32.15.50.99.50 Fax: +32.15.50.99.40 crestron.eu

#### **Crestron Asia** Headquarters

Room 2501, 25/F, Westin Centre No. 26 H