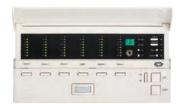

### iLux® Integrated Lighting System

# Green Light® Lighting Cabinets

Green Light architectural dimming and power switching panels are available in a variety of sizes and configurations, including main-lug only and feed-through.