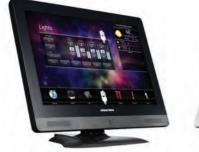

### iLux® Integrated Lighting System

#### iLux Remote Control

iLux Handheld IR remote control.

The powerfully simple and intuitive interface controls six lighting circuits, six shade groups, 16 preset scenes and master on/off, accommodates 16 Crestron keypads and shade controllers and optional motion detection. Available in black, white and almond.