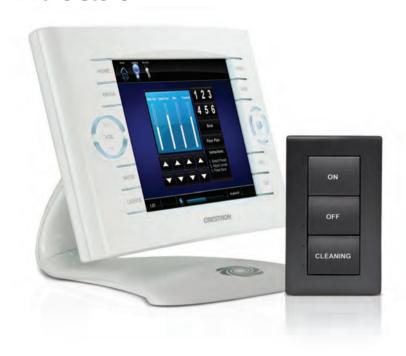

#### iLux Remote Control

iLux Handheld IR remote control.

The powerfully simple and intuitive interface controls six lighting circuits, six shade groups, 16 preset scenes and master on/off, accommodates 16 Crestron keypads and shade controllers and optional motion detection. Available in black, white and almond.