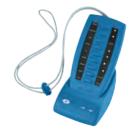

#### iLux Remote Control

iLux Handheld IR remote control.

The powerfully simple and intuitive interface controls six lighting circuits, six shade groups, 16 preset scenes and master on/off, accommodates 16 Crestron keypads and shade controllers and optional motion detection. Available in black, white and almond.