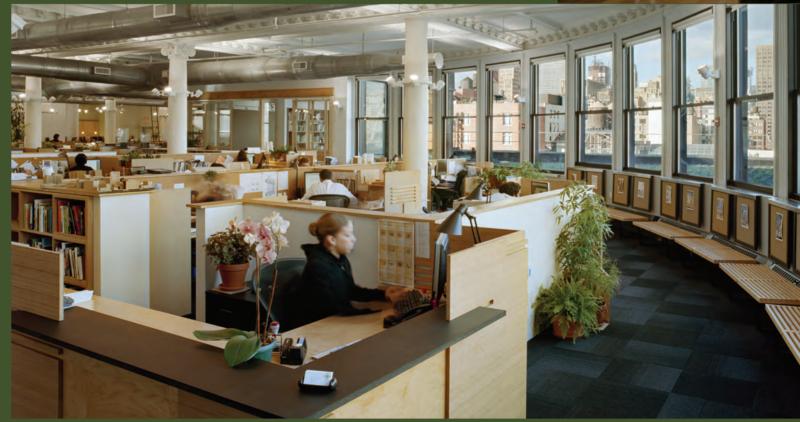

Office Building Monitor, manage and control all the environmental systems throughout the facility on a single platform to maximize energy and cost savings. Integrated motion detection and occupancy sensors turn lights on in conference rooms only when in use. Balance the need for light and climate control. Use daylight harvesting to optimize the use of natural light, while also managing room temperature to provide energy efficiency and personal comfort. Implementation of Crestron Green Light® solutions deliver intelligent efficiency and may contribute to LEED certification.