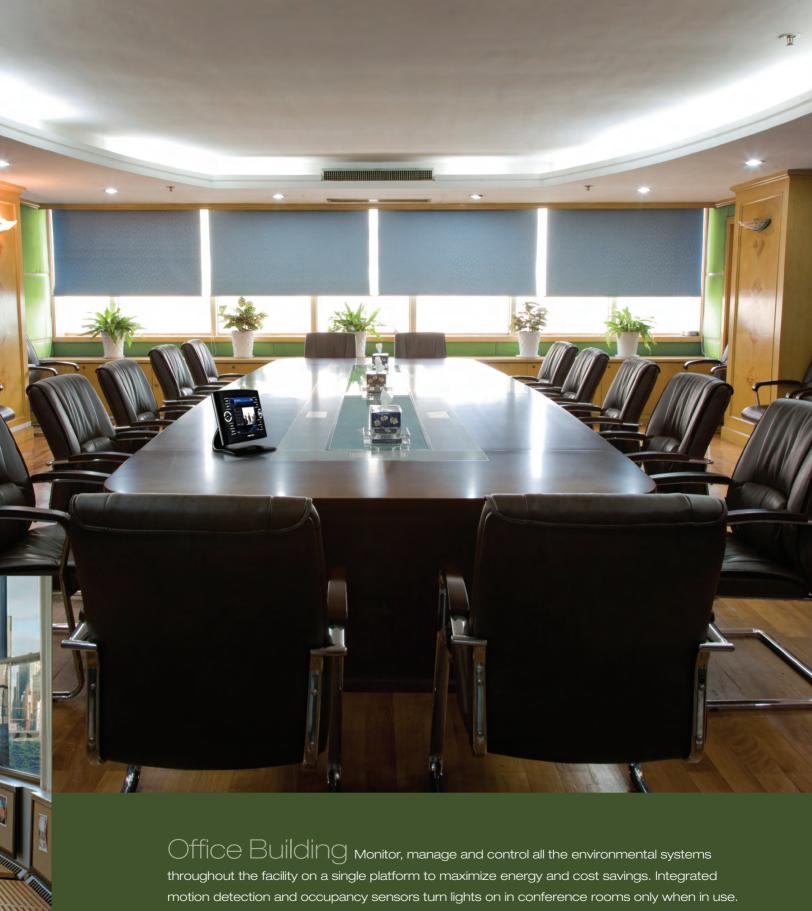

Office Building Monitor, manage and control all the environmental systems throughout the facility on a single platform to maximize energy and cost savings. Integrated motion detection and occupancy sensors turn lights on in conference rooms only when in use. Balance the need for light and climate control. Use daylight harvesting to optimize the use of natural light, while also managing room temperature to provide energy efficiency and personal comfort. Implementation of Crestron Green Light® solutions deliver intelligent efficiency and may contribute to LEED certification.